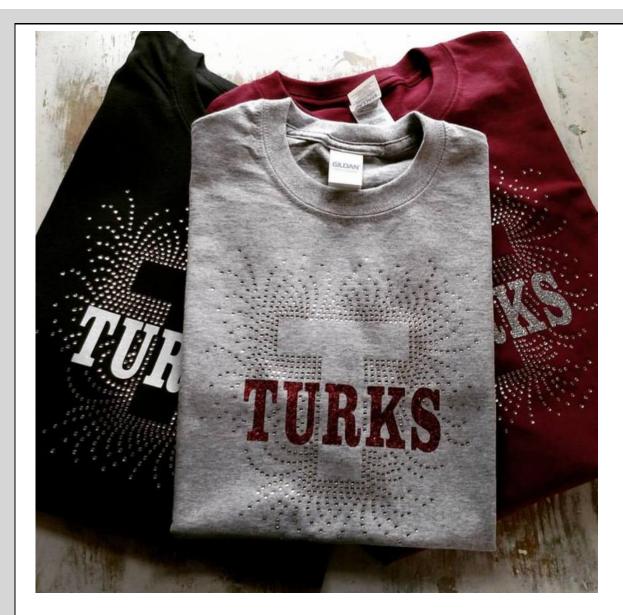

#### Lone S Embroidery & More

Location: 18918 Red Shale Hill Road (Rural Tremont/Pekin)

Hours: Currently open by appointment

If you are in need of some custom embroidery work or perhaps a personalized gift for that birthday coming up, check out what Lone S Embroidery & More has to offer! Lone S Embroidery & More provides custom embroidery on clothing, jackets, hats, blankets, baseballs, chairs, purses/totes, backpacks & more. They also offer vinyl heat press on clothing, jackets, purses/totes, etc., rhinestone bling for apparel, purses and totes along with vinyl decals for windows, insulated cups, water bottles, cutting boards, ornaments and more.

Lone S Embroidery & More is a mother-daughter team in business for almost four years now. Geri (mother) handles all of the embroidery work, while Kendra (daughter) is the creative force behind the vinyl and rhinestone designs. Their business name is a play on their last name (Lohnes). Lone S Embroidery & More would like to say "We currently welcome customers on a "by appointment" basis, but have plans to begin standard walk-in hours later this year. We also love to work with customers on fundraising opportunities for their clubs, schools or organizations."